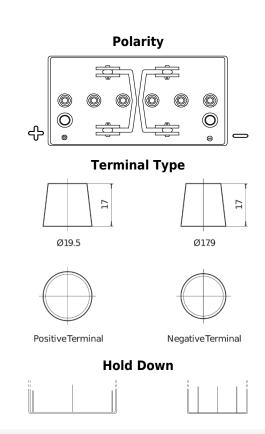

## **Equipment GEL ES950**

| Part number                    | ES950         |
|--------------------------------|---------------|
| Technology                     | GEL           |
| EAN/GTIN                       | 3661024035828 |
| Voltage                        | 12 V          |
| Capacity                       | 85 Ah         |
| Watt hour                      | 950 Wh        |
| Length                         | 330 mm        |
| Width                          | 171 mm        |
| Height                         | 235 mm        |
| Box size                       | D02           |
| Polarity                       | ETN 1         |
| Terminal Type                  | EN taper post |
| Hold Down                      | В0            |
| Weights (subject of variation) | 28.20 kg      |