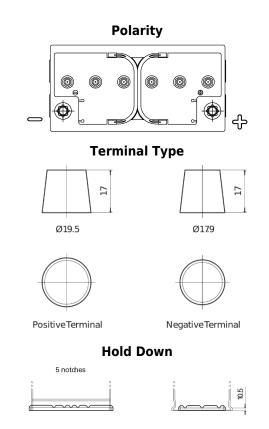

## **Equipment GEL ES900**

| Part number                    | ES900         |
|--------------------------------|---------------|
| Technology                     | GEL           |
| EAN/GTIN                       | 3661024035835 |
| Voltage                        | 12 V          |
| Capacity                       | 80 Ah         |
| Watt hour                      | 900 Wh        |
| Length                         | 353 mm        |
| Width                          | 175 mm        |
| Height                         | 190 mm        |
| Box size                       | L05           |
| Polarity                       | ETN 0         |
| Terminal Type                  | EN taper post |
| Hold Down                      | B13           |
| Weights (subject of variation) | 25.50 kg      |