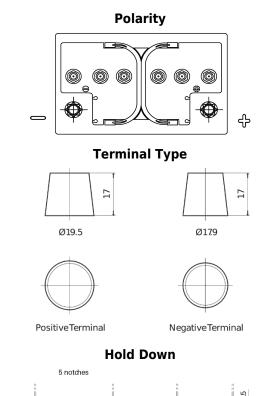

## **Equipment GEL ES650**

| Part number                    | ES650         |
|--------------------------------|---------------|
| Technology                     | GEL           |
| EAN/GTIN                       | 3661024035842 |
| Voltage                        | 12 V          |
| Capacity                       | 56 Ah         |
| Watt hour                      | 650 Wh        |
| Length                         | 278 mm        |
| Width                          | 175 mm        |
| Height                         | 190 mm        |
| Box size                       | L03           |
| Polarity                       | ETN 0         |
| Terminal Type                  | EN taper post |
| Hold Down                      | B13           |
| Weights (subject of variation) | 20.80 kg      |