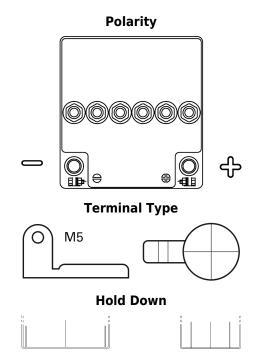

## **Equipment GEL ES290**

| Part number                    | ES290            |
|--------------------------------|------------------|
| Technology                     | GEL              |
| EAN/GTIN                       | 3661024035866    |
| Voltage                        | 12 V             |
| Capacity                       | 25 Ah            |
| Watt hour                      | 290 Wh           |
| Length                         | 166 mm           |
| Width                          | 175 mm           |
| Height                         | 125 mm           |
| Box size                       | P24              |
| Polarity                       | ETN 0            |
| Terminal Type                  | Flat lug hole M5 |
| Hold Down                      | В0               |
| Weights (subject of variation) | 9.60 kg          |