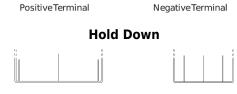

## **Equipment GEL ES2400**

| Part number                    | ES2400        |
|--------------------------------|---------------|
| Technology                     | GEL           |
| EAN/GTIN                       | 3661024035750 |
| Voltage                        | 12 V          |
| Capacity                       | 210 Ah        |
| Watt hour                      | 2400 Wh       |
| Length                         | 518 mm        |
| Width                          | 274 mm        |
| Height                         | 240 mm        |
| Box size                       | D06           |
| Polarity                       | ETN 3         |
| Terminal Type                  | EN taper post |
| Hold Down                      | В0            |
| Weights (subject of variation) | 63.50 kg      |