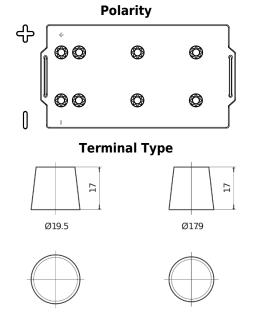

## **Equipment GEL ES2400**

| Part number                    | ES2400        |
|--------------------------------|---------------|
| Technology                     | GEL           |
| EAN/GTIN                       | 3661024035750 |
| Voltage                        | 12 V          |
| Capacity                       | 210 Ah        |
| Watt hour                      | 2400 Wh       |
| Length                         | 518 mm        |
| Width                          | 274 mm        |
| Height                         | 240 mm        |
| Box size                       | D06           |
| Polarity                       | ETN 3         |
| Terminal Type                  | EN taper post |
| Hold Down                      | В0            |
| Weights (subject of variation) | 63.50 kg      |