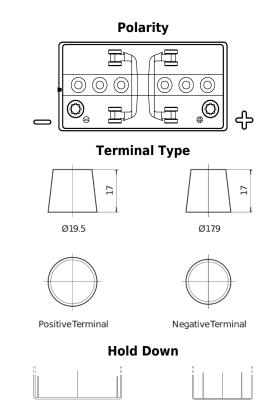

## **Equipment GEL ES1300**

| Part number                    | ES1300        |
|--------------------------------|---------------|
| Technology                     | GEL           |
| EAN/GTIN                       | 3661024035781 |
| Voltage                        | 12 V          |
| Capacity                       | 120 Ah        |
| Watt hour                      | 1300 Wh       |
| Length                         | 345 mm        |
| Width                          | 171 mm        |
| Height                         | 283 mm        |
| Box size                       | D03           |
| Polarity                       | ETN 0         |
| Terminal Type                  | EN taper post |
| Hold Down                      | В0            |
| Weights (subject of variation) | 37.50 kg      |