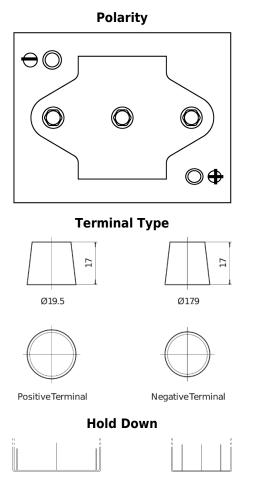

## **Equipment GEL ES1000-6**

| Part number                       | ES1000-6      |
|-----------------------------------|---------------|
| Technology                        | GEL           |
| EAN/GTIN                          | 3661024035811 |
| Voltage                           | 6 V           |
| Capacity                          | 195 Ah        |
| Watt hour                         | 1000 Wh       |
| Length                            | 244 mm        |
| Width                             | 190 mm        |
| Height                            | 275 mm        |
| Box size                          | GC2           |
| Polarity                          | ETN 0         |
| Terminal Type                     | EN taper post |
| Hold Down                         | ВО            |
| Weights (subject of<br>variation) | 28.00 kg      |
|                                   |               |