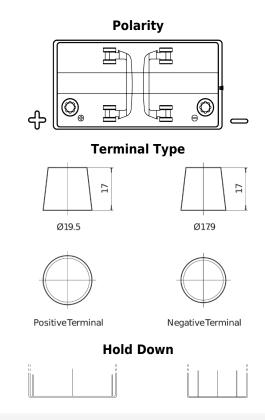

## **Dual ER550**

| Part number                    | ER550         |
|--------------------------------|---------------|
| Technology                     | Flooded       |
| EAN/GTIN                       | 3661024035989 |
| Voltage                        | 12 V          |
| Capacity                       | 115 Ah        |
| CCA                            | 760 A         |
| Watt hour                      | 550 Wh        |
| Length                         | 349 mm        |
| Width                          | 175 mm        |
| Height                         | 235 mm        |
| Box size                       | D02           |
| Polarity                       | ETN 1         |
| Terminal Type                  | EN taper post |
| Hold Down                      | В0            |
| Weights (subject of variation) | 27.80 kg      |