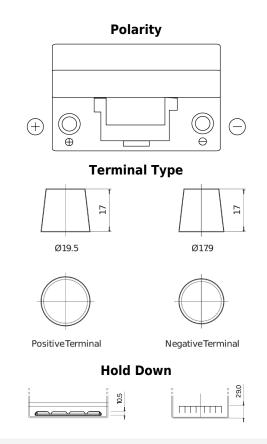

## **Dual ER350**

| Part number                    | ER350         |
|--------------------------------|---------------|
| Technology                     | Flooded       |
| EAN/GTIN                       | 3661024036009 |
| Voltage                        | 12 V          |
| Capacity                       | 80 Ah         |
| CCA                            | 510 A         |
| Watt hour                      | 350 Wh        |
| Length                         | 270 mm        |
| Width                          | 173 mm        |
| Height                         | 222 mm        |
| Box size                       | D26           |
| Polarity                       | ETN 1         |
| Terminal Type                  | EN taper post |
| Hold Down                      | Korean B1+B6  |
| Weights (subject of variation) | 17.40 kg      |