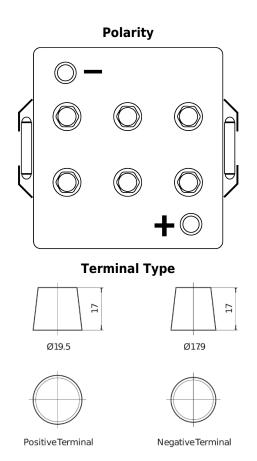

## **Equipment AGM EQ1000**

| Part number                    | EQ1000        |
|--------------------------------|---------------|
| Technology                     | AGM           |
| EAN/GTIN                       | 3661024037471 |
| Voltage                        | 12 V          |
| Capacity                       | 120 Ah        |
| CCA                            | 1225 A        |
| Watt hour                      | 1000 Wh       |
| Length                         | 286 mm        |
| Width                          | 269 mm        |
| Height                         | 230 mm        |
| Box size                       | D07           |
| Polarity                       | ETN 2         |
| Terminal Type                  | EN taper post |
| Hold Down                      | В0            |
| Weights (subject of variation) | 40.00 kg      |