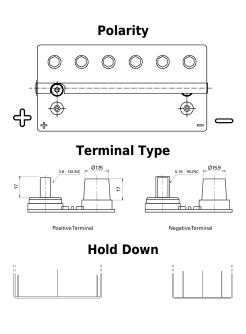

## **Dual AGM EP900**

| Part number                    | EP900             |
|--------------------------------|-------------------|
| Technology                     | AGM               |
| EAN/GTIN                       | 3661024035965     |
| Voltage                        | 12 V              |
| Capacity                       | 100 Ah            |
| CCA                            | 800 A             |
| Watt hour                      | 900 Wh            |
| Length                         | 330 mm            |
| Width                          | 173 mm            |
| Height                         | 240 mm            |
| Box size                       | G31               |
| Polarity                       | ETN 1             |
| Terminal Type                  | SAE M 3/8"- 5/16" |
|                                | taper&stud        |
| Hold Down                      | B0                |
| Weights (subject of variation) | 31.00 kg          |