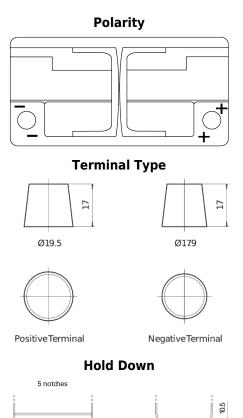

## **Dual AGM EP800**

| Part number                       | EP800         |
|-----------------------------------|---------------|
| Technology                        | AGM           |
| EAN/GTIN                          | 3661024036535 |
| Voltage                           | 12 V          |
| Capacity                          | 95 Ah         |
| CCA                               | 850 A         |
| Watt hour                         | 800 Wh        |
| Length                            | 353 mm        |
| Width                             | 175 mm        |
| Height                            | 190 mm        |
| Box size                          | L05           |
| Polarity                          | ETN 0         |
| Terminal Type                     | EN taper post |
| Hold Down                         | B13           |
| Weights (subject of<br>variation) | 26.10 kg      |
|                                   |               |