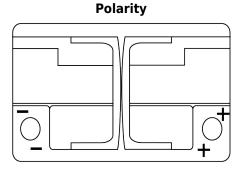

## **Dual AGM EP600**

| Part number                    | EP600         |
|--------------------------------|---------------|
| Technology                     | AGM           |
| EAN/GTIN                       | 3661024036528 |
| Voltage                        | 12 V          |
| Capacity                       | 70 Ah         |
| CCA                            | 760 A         |
| Watt hour                      | 600 Wh        |
| Length                         | 278 mm        |
| Width                          | 175 mm        |
| Height                         | 190 mm        |
| Box size                       | L03           |
| Polarity                       | ETN 0         |
| Terminal Type                  | EN taper post |
| Hold Down                      | B13           |
| Weights (subject of variation) | 20.60 kg      |

## Terminal Type

NegativeTerminal

PositiveTerminal

Hold Down

Design, features and specifications are subject to change without notice. We disclaim any representation or warranty, express or implied, concerning the data or recommendations, and in no event shall be liable for any loss or damage claimed to have arisen as a result. Some products may not be available in your local market.