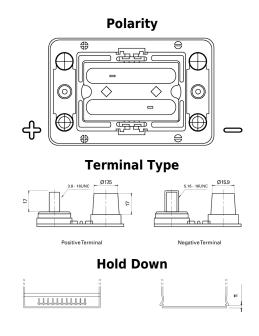

## **Dual AGM EP450**

| Part number                       | EP450             |
|-----------------------------------|-------------------|
| Technology                        | AGM               |
| EAN/GTIN                          | 3661024035972     |
| Voltage                           | 12 V              |
| Capacity                          | 50 Ah             |
| CCA                               | 750 A             |
| Watt hour                         | 450 Wh            |
| Length                            | 260 mm            |
| Width                             | 173 mm            |
| Height                            | 206 mm            |
| Box size                          | G34               |
| Polarity                          | ETN 1             |
| Terminal Type                     | SAE M 3/8"- 5/16" |
|                                   | taper&stud        |
| Hold Down                         | B7                |
| Weights (subject of<br>variation) | 18.60 kg          |
|                                   |                   |