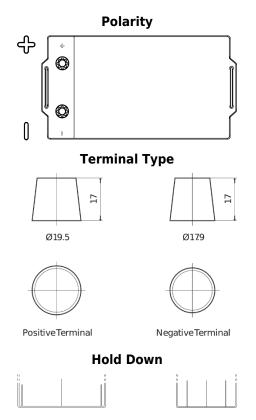

## **Dual AGM EP2100**

| Part number                    | EP2100        |
|--------------------------------|---------------|
| Technology                     | AGM           |
| EAN/GTIN                       | 3661024035934 |
| Voltage                        | 12 V          |
| Capacity                       | 240 Ah        |
| CCA                            | 1200 A        |
| Watt hour                      | 2100 Wh       |
| Length                         | 518 mm        |
| Width                          | 274 mm        |
| Height                         | 240 mm        |
| Box size                       | D06           |
| Polarity                       | ETN 3         |
| Terminal Type                  | EN taper post |
| Hold Down                      | В0            |
| Weights (subject of variation) | 70.00 kg      |