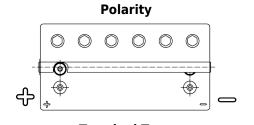

## Start AGM EM960

| Part number                    | EM960                 |
|--------------------------------|-----------------------|
| Technology                     | AGM                   |
| EAN/GTIN                       | 3661024036016         |
| Voltage                        | 12 V                  |
| Capacity                       | 100 Ah                |
| CCA                            | 800 A                 |
| MCA                            | 960                   |
| Length                         | 330 mm                |
| Width                          | 173 mm                |
| Height                         | 240 mm                |
| Box size                       | G31                   |
| Polarity                       | ETN 1                 |
| Terminal Type                  | SAE M 3/8" taper&stud |
| Hold Down                      | B0                    |
| Weights (subject of variation) | 31.00 kg              |