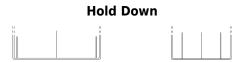

## Start AGM EM960

| Part number                    | EM960                 |
|--------------------------------|-----------------------|
| Technology                     | AGM                   |
| EAN/GTIN                       | 3661024036016         |
| Voltage                        | 12 V                  |
| Capacity                       | 100 Ah                |
| CCA                            | 800 A                 |
| MCA                            | 960                   |
| Length                         | 330 mm                |
| Width                          | 173 mm                |
| Height                         | 240 mm                |
| Box size                       | G31                   |
| Polarity                       | ETN 1                 |
| Terminal Type                  | SAE M 3/8" taper&stud |
| Hold Down                      | B0                    |
| Weights (subject of variation) | 31.00 kg              |