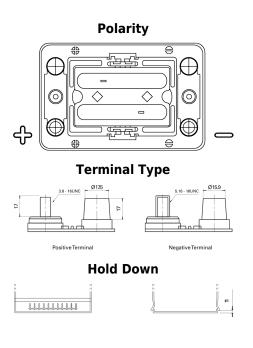

## Start AGM EM1000

| Part number                    | EM1000                          |
|--------------------------------|---------------------------------|
| Technology                     | AGM                             |
| EAN/GTIN                       | 3661024036023                   |
| Voltage                        | 12 V                            |
| Capacity                       | 50 Ah                           |
| CCA                            | 800 A                           |
| MCA                            | 1000                            |
| Length                         | 260 mm                          |
| Width                          | 173 mm                          |
| Height                         | 206 mm                          |
| Box size                       | G34                             |
| Polarity                       | ETN 1                           |
| Terminal Type                  | SAE M 3/8"- 5/16"<br>taper&stud |
| Hold Down                      | В7                              |
| Weights (subject of variation) | 17.90 kg                        |
|                                |                                 |