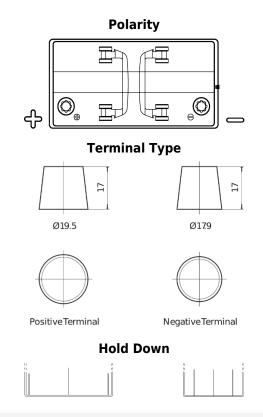

## Start EN850

| Part number                    | EN850         |
|--------------------------------|---------------|
| Technology                     | Flooded       |
| EAN/GTIN                       | 3661024036078 |
| Voltage                        | 12 V          |
| Capacity                       | 110 Ah        |
| CCA                            | 750 A         |
| MCA                            | 850           |
| Length                         | 349 mm        |
| Width                          | 175 mm        |
| Height                         | 235 mm        |
| Box size                       | D02           |
| Polarity                       | ETN 1         |
| Terminal Type                  | EN taper post |
| Hold Down                      | В0            |
| Weights (subject of variation) | 25.40 kg      |