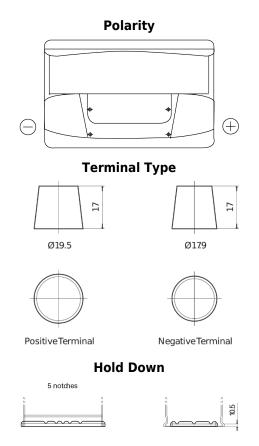

## Start EN750

| Part number                    | EN750         |
|--------------------------------|---------------|
| Technology                     | Flooded       |
| EAN/GTIN                       | 3661024036085 |
| Voltage                        | 12 V          |
| Capacity                       | 74 Ah         |
| CCA                            | 680 A         |
| MCA                            | 750           |
| Length                         | 278 mm        |
| Width                          | 175 mm        |
| Height                         | 190 mm        |
| Box size                       | L03           |
| Polarity                       | ETN 0         |
| Terminal Type                  | EN taper post |
| Hold Down                      | B13           |
| Weights (subject of variation) | 16.60 kg      |